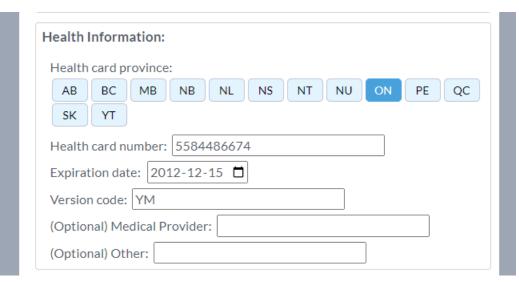

## **E-Referral Notes**

- 1. Information from your green health-card ready (Example A) is required.
- 2. A number of items on the referral form are mandatory. If you click the "Finish" button at the end of the form and a mandatory field is not complete you will receive an error message (Example B)
  - If you receive an error message, please do your best to correct the error and click "Finish" one more time.
  - If you are unsure what to enter you may use any characters that meet the requirements. See phone # 555-555-5555 in "Example B".
- 3. If you click finish and receive the confirmation message (Example C) the form was successfully sent. If you did not receive this message please try again, or, call administration (519-768-1715x0).

## **Example B**: