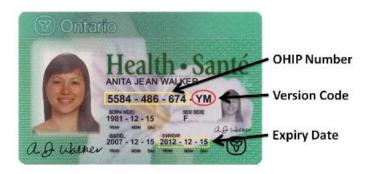

## **E-Referral Notes**

- 1. Information from your green health-card ready (Example A) is required.
- 2. A number of items on the referral form are mandatory. If you click the "Finish" button at the end of the form and a mandatory field is not complete you will receive an error message (Example B)
  - If you receive an error message, please do your best to correct the error and click "Finish" one more time.
  - If you are unsure what to enter you may use any characters that meet the requirements. See phone # 555-555-5555 in "Example B".
- 3. If you click finish and receive the confirmation message (Example C) the form was successfully sent. If you did not receive this message please try again, or, call administration (519-768-1715x0).

## Example A: