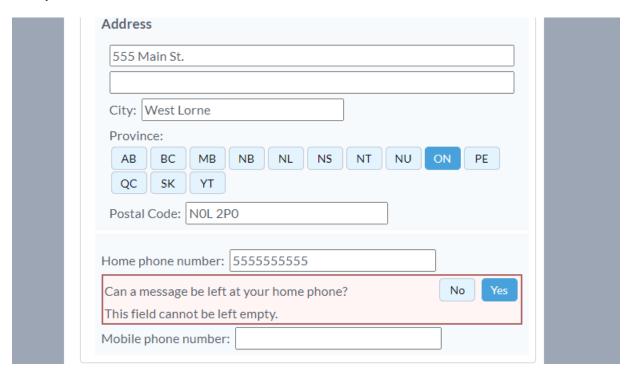

## **E-Referral Notes**

- 1. Information from your green health-card ready (Example A) is required.
- 2. A number of items on the referral form are mandatory. If you click the "Finish" button at the end of the form and a mandatory field is not complete you will receive an error message (Example B)
  - If you receive an error message, please do your best to correct the error and click "Finish" one more time.
  - If you are unsure what to enter you may use any characters that meet the requirements. See phone # 555-555-5555 in "Example B".
- 3. If you click finish and receive the confirmation message (Example C) the form was successfully sent. If you did not receive this message please try again, or, call administration (519-768-1715x0).

## **Example B**: